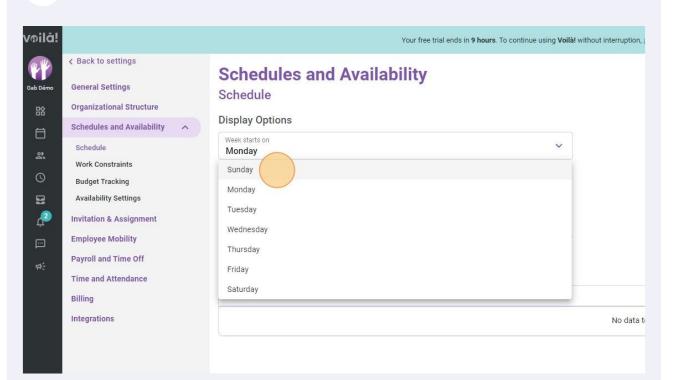

4 Click on the Week starts on bar.

| voilă!                                                                                                                                                                                         |                                                                                                                                                                                                                                                                                                                                                                                      | Your free trial ends in <b>9 hours</b> . To continue using <b>Voilà!</b> without      | ut interruption, <u>ac</u> |
|------------------------------------------------------------------------------------------------------------------------------------------------------------------------------------------------|--------------------------------------------------------------------------------------------------------------------------------------------------------------------------------------------------------------------------------------------------------------------------------------------------------------------------------------------------------------------------------------|---------------------------------------------------------------------------------------|----------------------------|
| Gab Démo         III         IIII         IIII | <ul> <li>Back to settings</li> <li>General Settings</li> <li>Organizational Structure</li> <li>Schedules and Availability</li> <li>Schedule</li> <li>Work Constraints</li> <li>Budget Tracking</li> <li>Availability Settings</li> <li>Invitation &amp; Assignment</li> <li>Employee Mobility</li> <li>Payroll and Time Off</li> <li>Time and Attendance</li> <li>Billing</li> </ul> | Schedules and Availability<br>Schedule<br>Display Options<br>Week starts on<br>Monday |                            |
|                                                                                                                                                                                                | Integrations                                                                                                                                                                                                                                                                                                                                                                         |                                                                                       | No data ti                 |

Choose the desired first day of the week.