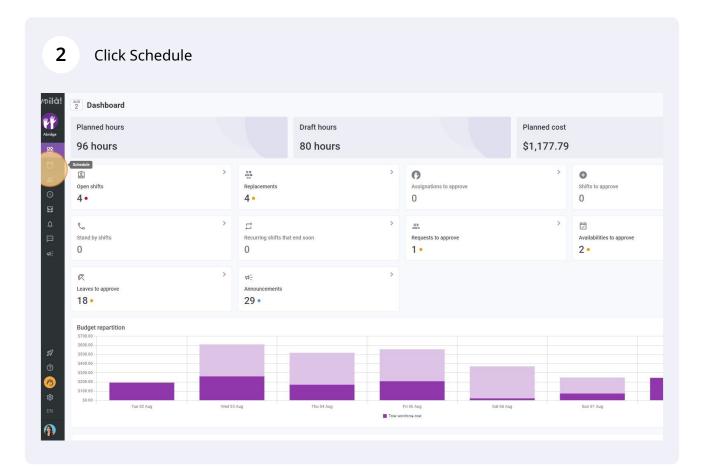

# How to copy schedule? Voila!

Learn how to copy schedule with Voilà!

1 Navigate to https://console.voila.app/en



## **3** Select the copy icon located at the right top of the schedule

| < Jul 31, 2022 - A    | Aug 6, 2022 >                                          |                                              | Calendar v                                   | iew Employees view                         |                                             | Wee                                         | k → No grouping →                          | 🎢 Auto-assign                  |
|-----------------------|--------------------------------------------------------|----------------------------------------------|----------------------------------------------|--------------------------------------------|---------------------------------------------|---------------------------------------------|---------------------