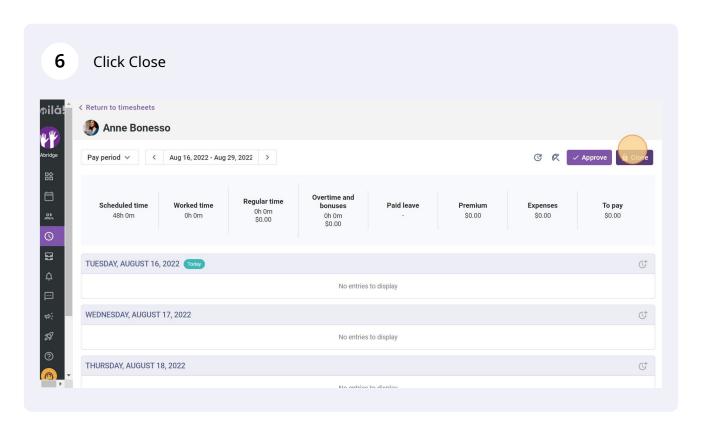

## How to lock timesheets? Voila!



Learn how to lock timesheets with Voilà!

Navigate to https://console.voila.app/en

2 **Click Timesheets** 16 Dashboard 7 days V C Planned hours Draft hours Planned cost 214 hours \$330.00 16 hours TP: 0 • Shifts to approve Assignations to approve Open shifts Replacements 0 Stand by shifts Recurring shifts that end soon Requests to approve Availabilities to approve 2 • Leaves to approve Announcements 17 • 29 •

To lock all employee's timesheets at the same time, click on the Lock timesheets icon located on the right in the toolbar



4 Click Confirm



To lock one timesheet at the time, click the View employee's timesheet icon located at the far right of the employee





## Click Confirm