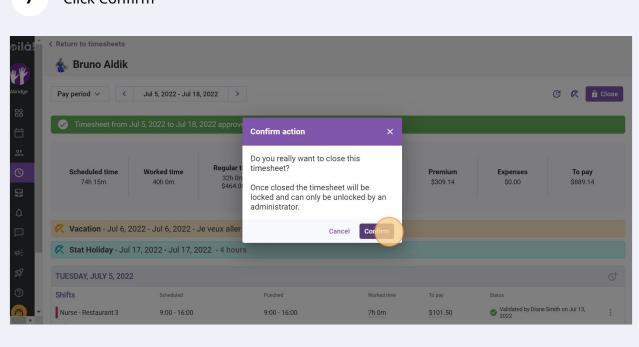

To lock all employee's timesheets at the same time, click on the Lock timesheets icon located on the right in the toolbar

4 Click Confirm

To lock one timesheet at the time, click the View employee's timesheet icon located at the far right of the employee

## Click Confirm