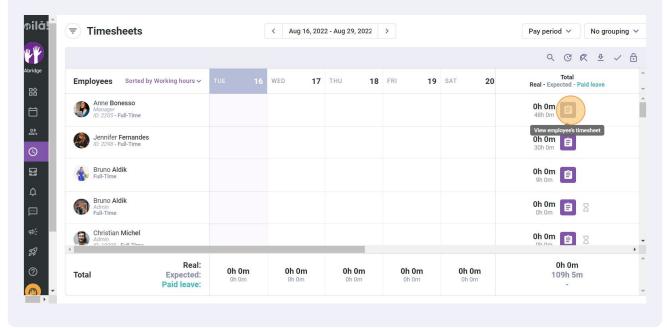

To lock all employee's timesheets at the same time, click on the Lock timesheets icon located on the right in the toolbar

4 Click Confirm

To lock one timesheet at the time, click the View employee's timesheet icon located at the far right of the employee