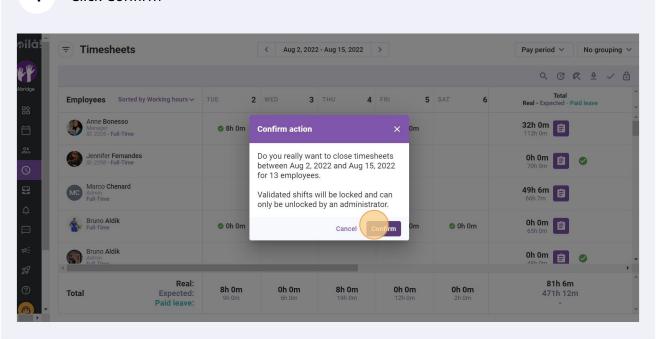

To lock all employee's timesheets at the same time, click on the Lock timesheets icon located on the right in the toolbar

4 Click Confirm

To lock one timesheet at the time, click the View employee's timesheet icon located at the far right of the employee

## Click Confirm