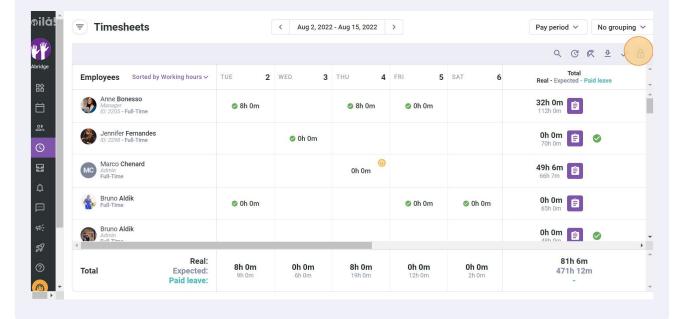

To lock all employee's timesheets at the same time, click on the Lock timesheets icon located on the right in the toolbar

4 Click Confirm

To lock one timesheet at the time, click the View employee's timesheet icon located at the far right of the employee